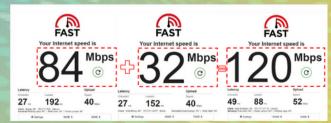

-2 years                                              |
| Site Acquisition Period                    | 3 days                                                                      | 3-12 Months                                            |
| Cost Variation                             | Minimal                                                                     | Very high and depends steel mark<br>price              |
| Participation of<br>Bumiputera Contractors | Can grow as many as sites<br>awarded                                        | Minimal. Only a few tower erectors<br>Malaysia         |
| Creation of Job<br>Opportunities           | Huge opportunities. Only<br>need basic CME and IT<br>installation expertise | Minimal as need very niche expert<br>on tower erection |

### SPEEDTEST