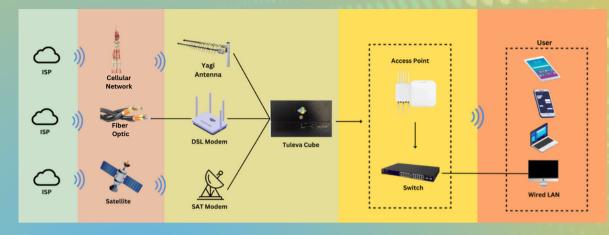

Tuleva Cube is a game-changing multi-carrier convergent system that speeds up deployment and saves costs by using multiple carrier frequencies for data transmission. It revolutionizes telecom technology, enabling wireless communication, digital TV transmission, and broadband internet access without the need for costly tower construction. This innovation reduces both time and expenses, leading to connectivity enhanced and telecom services.

## TULEVA CUBE SYSTEM